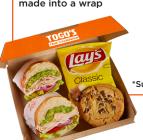

# **BOXED LUNCHES**

Select your choice below. Served with Chips and a Cookie\*. Minimum order of 5 required.

LARGE 9" Sandwich \$17.25 1530-2090 CAL **REGULAR 6" Sandwich** \$14.75 1230-1630 CAL **REGULAR 6" Wrap** \$15.75 1120-1390 CAL MINI 3" Sandwich & HALF Salad \$17.25 1270-1730 CAL \$16.75 1080-1440 CAL

Sandwiches: Turkey & Avocado, Turkey & Cheddar, Turkey & Cranberry, Roast Beef, The Italian, Ham & Swiss, Salami & Provolone, Albacore Tuna, Turkey & Salami, Greek Veggie, Cali Veggie

Salads: Santa Fe Chicken, Mediterranean Chicken, Asian Chicken, Chicken Caesar, Farmer's Market

Wraps: Bacon Ranch Chicken or any Salad listed above may be made into a wrap

\*Substitute brownie for cookie at additional charge